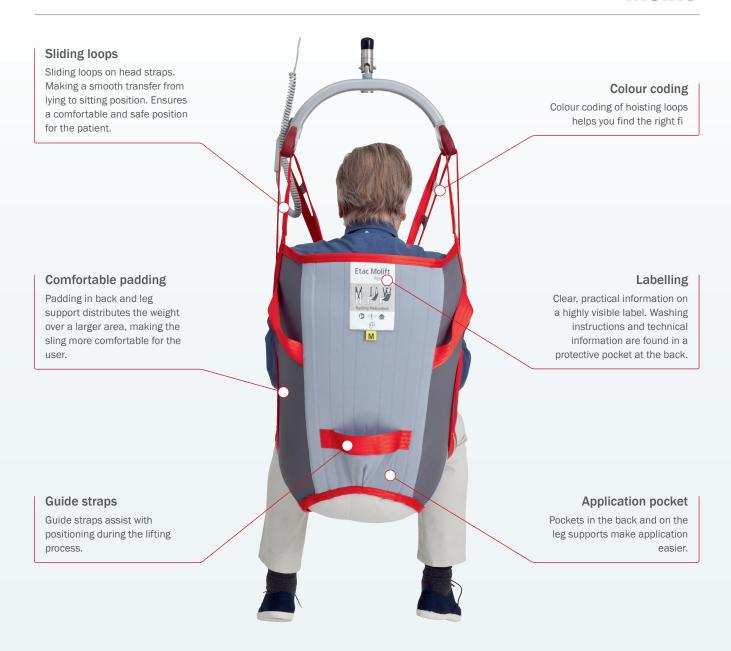

#### Narrow leg support opening

- Sliding loops on head straps.
- For users with an amputated leg or a user with reduced core stability or muscle tonus.
- Ideal solution for user with a high amputee.
- Comfortable padding.
- Belt included for extra security.