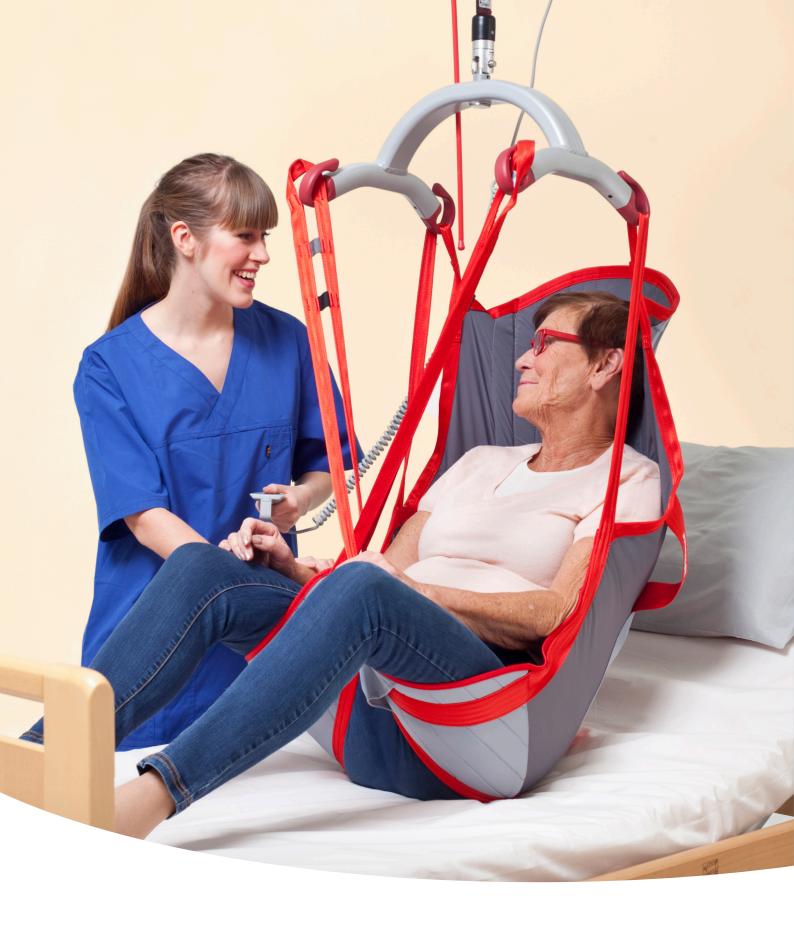

# Molift RgoSling 4-point

Molift RgoSlings offer a wide range of models and sizes ensuring we have a solution, whatever the users requirements. Molift RgoSlings are designed for a 4-point sling bar.

## Molift RgoSlings

Molift has a long reputation for manufacturing high quality hoists and slings. RgoSling is a portfolio of 4-point slings developed to meet the demands for the everyday needs in healthcare.