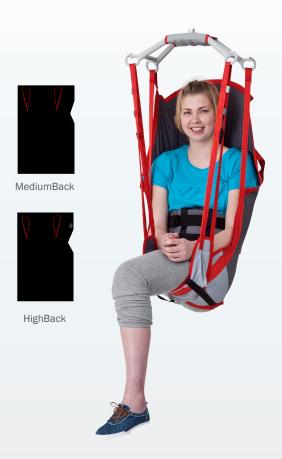

#### Standard models: HighBack and MediumBack

Our standard models are designed for use in the usual transfer situations and are suitable for most users. The standard models are available in two back heights: HighBack and MediumBack.